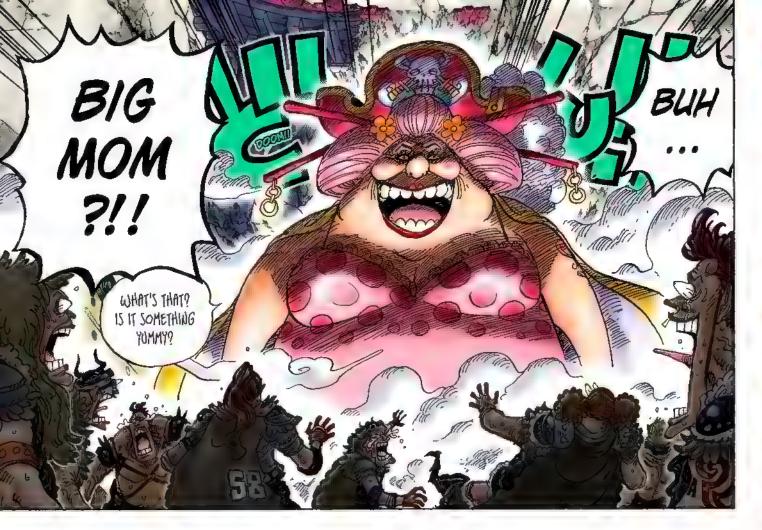

#### Olin Charlotte Linlin [Emperor of the Sea One of the Four Emperors, a.k.a.

Big Mom. Uses the Soul-Soul Fruit that extracts life span from others.

Captain, Big Mom Pirates